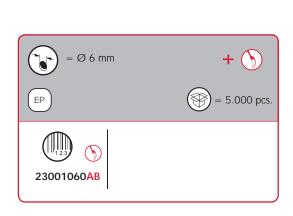

#### INSTALLATION ON THE BOTTOM PANEL AS A BASE

175 kg per piece

18 min. Independent engineering plastic glide

recommended 20 mm

**INTEGRATO TECH "Z"** 

+

= 5.000 pcs.

1

| <b>()</b> = \$4, \$6 |               |
|----------------------|---------------|
| EP ZA                | () = 250 pcs. |
| (123)<br>35070010EA  |               |