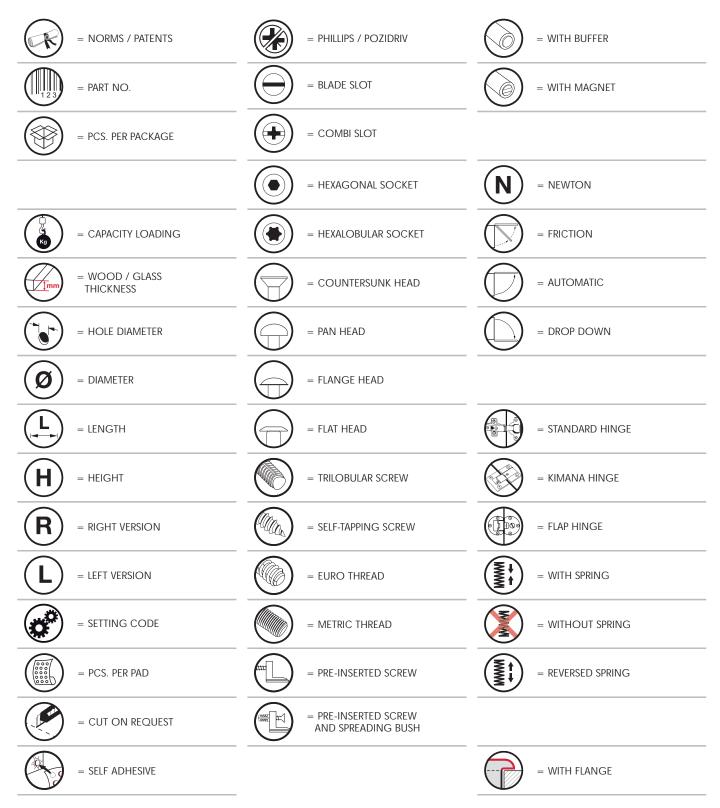

## SYMBOLS AND FINISHES LEGEND

#### **SYMBOLS**

= SHELF SAFELY LOCKED DURING TRANSPORTATION AND AT HOME.

= ANTI-TURNOVER LOCKING SYSTEM

NOTE: Printing errors and omissions may exist despite our best efforts to ensure accurancy. We reserve the right to alter specifications without notice.

FINISHES

= OTHER FINISHES AVAILABLE ON REQUEST

+

PART NO. FINISHES PART NO. FINISHES FINISHES PART NO. 00 Insignificant finish IF XE Grey 7 Inox AA Natural IJ Light Grey YA Nickel-plated White AB IL Grey 20 YC Matt Nickel-plated AE White 9010 IN Grey met. 26 YD Satin-finished Nickel-plated EΑ Black JG Aluminium 5 YQ Black Nickel EC Matt Black JL Aluminium PE 11 Ζ9 Black Zinc EE Anthracite JM Aluminium RAL 9006 ΖN Zinc-plated EW Grey 9007 KB Bright Chrome ZQ Bright Gold ΖZ FU Gunmetal кс Matt Chrome Clear/Transparent Gunmetal V52 Brown 8019 FV LD Zamak Raw GR RO Red Brass-Plated UT T-Met 9007 HA HH Tropicalized U7 T-Met Raw Brass HL WA Bronzed Burnished НΧ Graphite WI IA Grey Satin-finished Steel XD