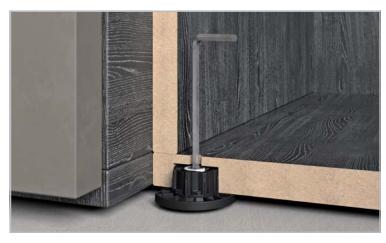

#### INSTALLATION ON THE BOTTOM PANEL AS A BASE

175 kg per piece

18 min. Independent engineering plastic glide

recommended 20 mm

**INTEGRATO TECH "Z"** 

+

= 5.000 pcs.

1