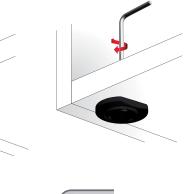

#### INSTALLATION ON THE BOTTOM PANEL AS A BASE

175 kg per piece

18 min. Independent engineering plastic glide

recommended 20 mm

**INTEGRATO TECH "Z"** 

+

= 5.000 pcs.

1