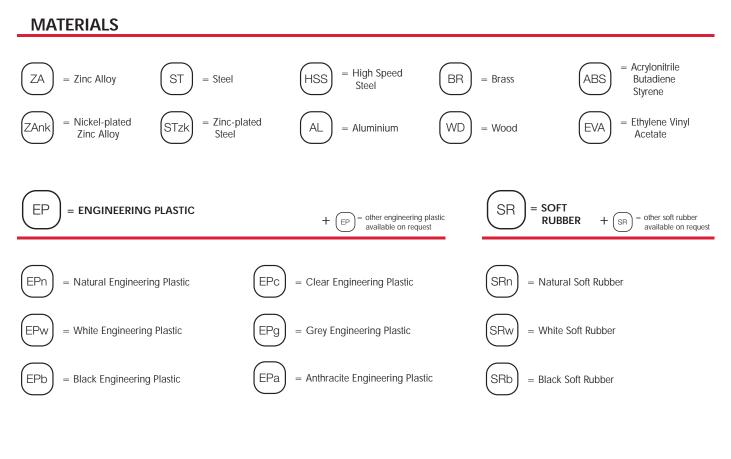

FINISHES

= OTHER FINISHES AVAILABLE ON REQUEST

+

PART NO. FINISHES PART NO. FINISHES FINISHES PART NO. 00 Insignificant finish IF XE Grey 7 Inox AA Natural IJ Light Grey YA Nickel-plated White AB IL Grey 20 YC Matt Nickel-plated AE White 9010 IN Grey met. 26 YD Satin-finished Nickel-plated EΑ Black JG Aluminium 5 YQ Black Nickel EC Matt Black JL Aluminium PE 11 Ζ9 Black Zinc EE Anthracite JM Aluminium RAL 9006 ΖN Zinc-plated EW Grey 9007 KB Bright Chrome ZQ Bright Gold ΖZ FU Gunmetal кс Matt Chrome Clear/Transparent Gunmetal V52 Brown 8019 FV LD Zamak Raw GR RO Red Brass-Plated UT T-Met 9007 HA HH Tropicalized U7 T-Met Raw Brass HL WA Bronzed Burnished НΧ Graphite WI IA Grey Satin-finished Steel XD