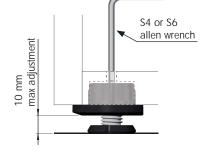

# INTEGRATO TECH Z

r S4 r S6

-16-

10 max, odjustment

20

50

LEVELLERS

**INTEGRATO TECH "Z"** 

### **INTEGRATO TECH "Z"**