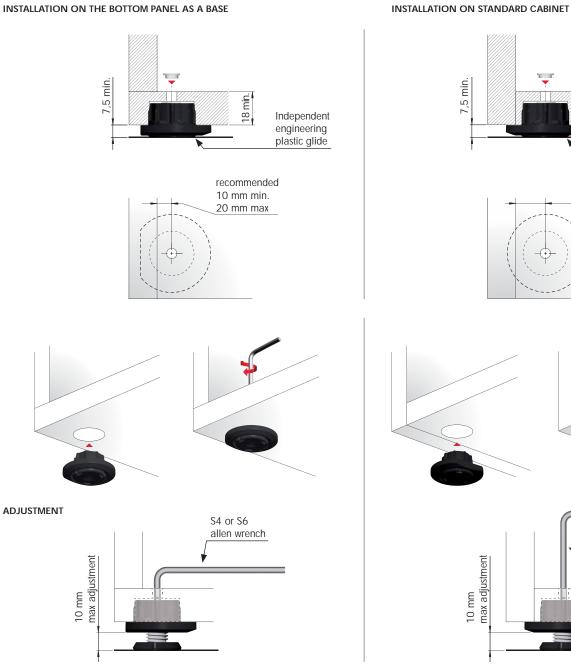

#### INSTALLATION ON THE BOTTOM PANEL AS A BASE

175 kg per piece

18 min. Independent engineering plastic glide

recommended 20 mm

**INTEGRATO TECH "Z"** 

+

= 5.000 pcs.

1

# INTEGRATO TECH Z

r S4 r S6

-16-

10 max, odjustment

20

50

LEVELLERS

**INTEGRATO TECH "Z"** 