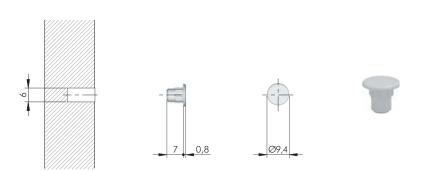

# INTEGRATO TECH Z

r S4 r S6

-16-

10 max, odjustment

20

50



LEVELLERS



**INTEGRATO TECH "Z"** 



### **INTEGRATO TECH "Z"**



#### INSTALLATION ON THE BOTTOM PANEL AS A BASE

175 kg per piece



18 min. Independent engineering plastic glide

recommended 20 mm







**INTEGRATO TECH "Z"** 



+

= 5.000 pcs.

1



| <b>()</b> = \$4, \$6 |               |
|----------------------|---------------|
| EP ZA                | () = 250 pcs. |
| (123)<br>35070010EA  |               |



## **INTEGRATO TECH "Z" ACCESSORIES**









## SYMBOLS AND FINISHES LEGEND

#### **SYMBOLS**



= SHELF SAFELY LOCKED DURING TRANSPORTATION AND AT HOME.



= ANTI-TURNOVER LOCKING SYSTEM



NOTE: Printing errors and omissions may exist despite our best efforts to ensure accurancy. We reserve the right to alter specifications without notice.



FINISHES

= OTHER FINISHES AVAILABLE ON REQUEST

+

PART NO. FINISHES PART NO. FINISHES FINISHES PART NO. 00 Insignificant finish IF XE Grey 7 Inox AA Natural IJ Light Grey YA Nickel-plated White AB IL Grey 20 YC Matt Nickel-plated AE White 9010 IN Grey met. 26 YD Satin-finished Nickel-plated EΑ Black JG Aluminium 5 YQ Black Nickel EC Matt Black JL Aluminium PE 11 Ζ9 Black Zinc EE Anthracite JM Aluminium RAL 9006 ΖN Zinc-plated EW Grey 9007 KB Bright Chrome ZQ Bright Gold ΖZ FU Gunmetal