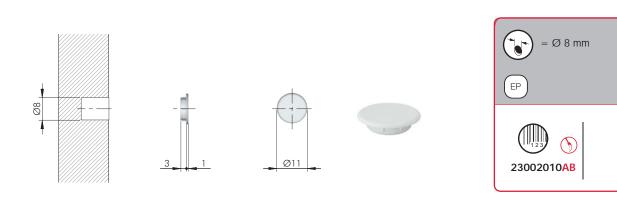

#### INSTALLATION ON THE BOTTOM PANEL AS A BASE

175 kg per piece

18 min. Independent engineering plastic glide

recommended 20 mm

**INTEGRATO TECH "Z"** 

+

= 5.000 pcs.

1