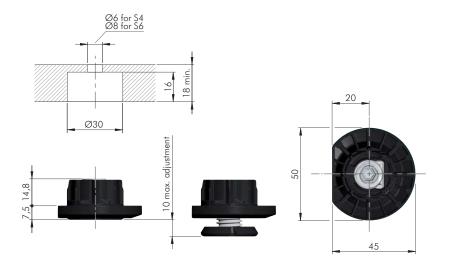

#### INSTALLATION ON THE BOTTOM PANEL AS A BASE

175 kg per piece

18 min. Independent engineering plastic glide

recommended 20 mm

**INTEGRATO TECH "Z"** 

+

= 5.000 pcs.

1

| <b>()</b> = \$4, \$6 |               |
|----------------------|---------------|
| EP ZA                | () = 250 pcs. |
| (123)<br>35070010EA  |               |